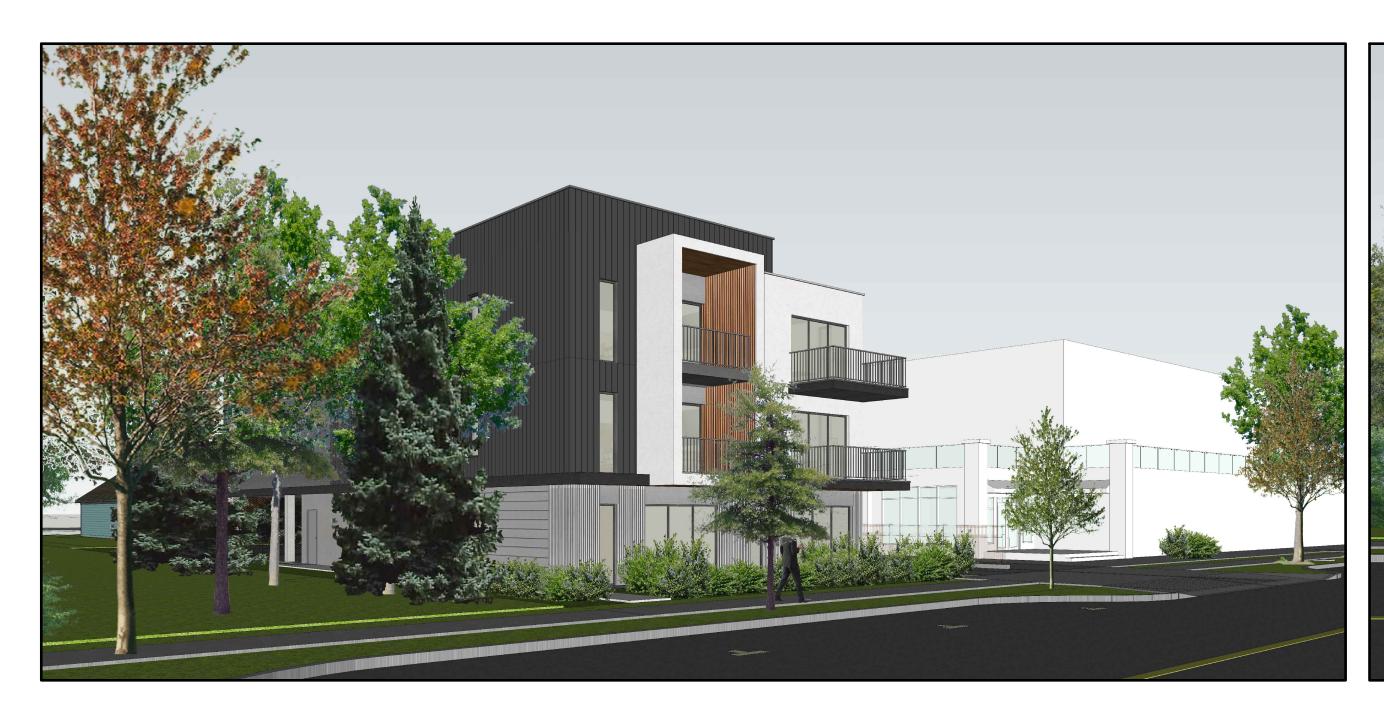

PROJECT:

MULTI-FAMILY DEVELOPMENT

MILTON STREET, PRIDEAUX ST., NANAIMO, BC

SHEET TITLE:

## RENDERINGS

RECEIVED
DP1316
2023-NOV-01
Current Planning

| SCALE        | REVISIO |
|--------------|---------|
| 1/8" = 1'-0" | 1       |
| DRAWING NO.  | PROJEC* |
| A3.2         | 22-80   |