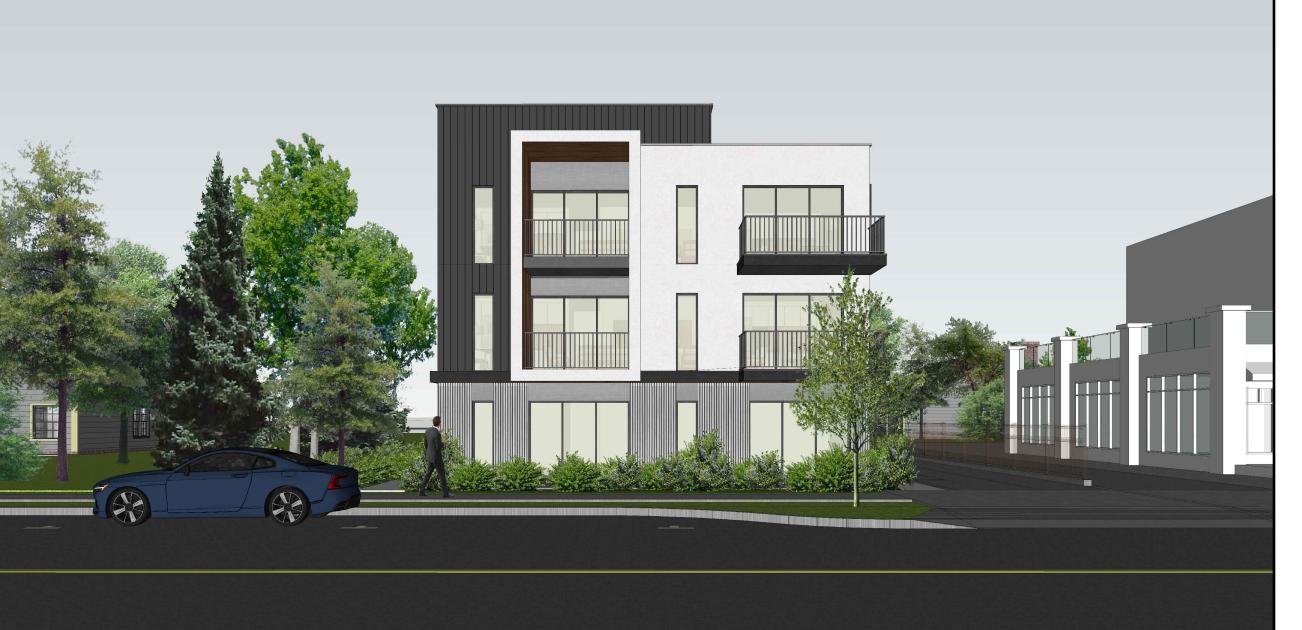

PROJECT:

MULTI-FAMILY DEVELOPMENT

MILTON STREET, PRIDEAUX ST., NANAIMO, BC

SHEET TITLE:

## RENDERINGS

RECEIVED
DP1316
2023-NOV-01
Current Planning

| SCALE        | REVISIO |
|--------------|---------|
| 1/8" = 1'-0" | 1       |
| DRAWING NO.  | PROJEC* |
| A3.2         | 22-80   |