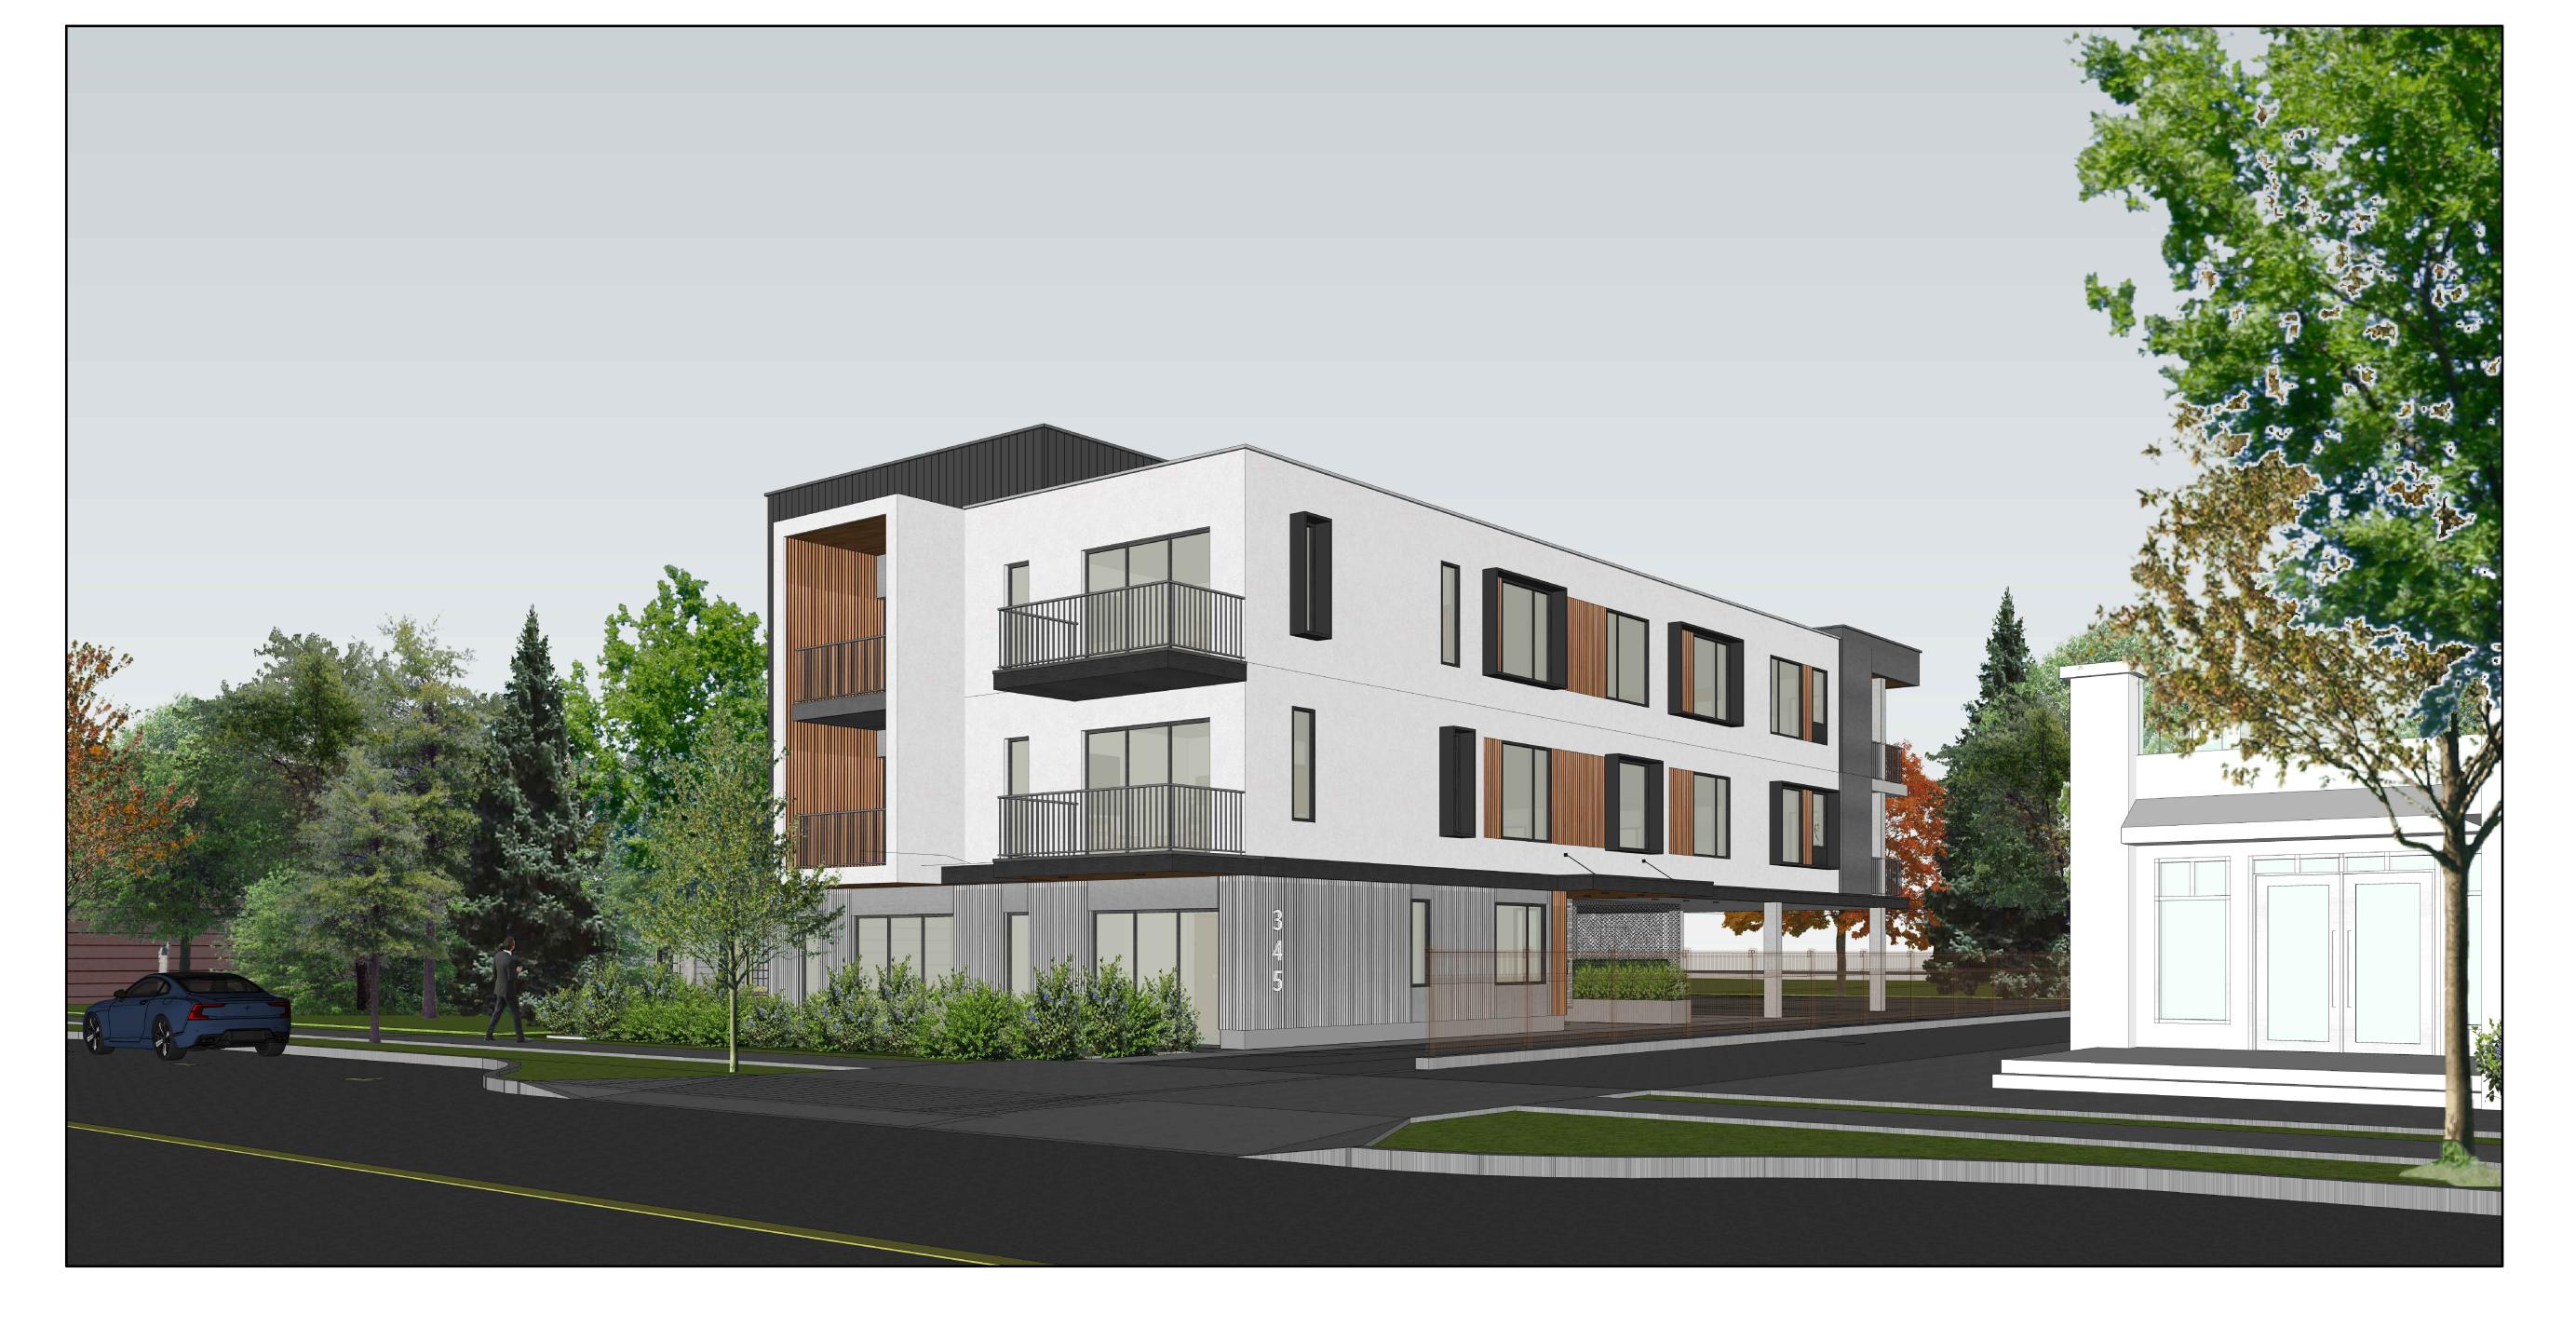

PROJECT:

MULTI-FAMILY DEVELOPMENT

MILTON STREET, PRIDEAUX ST., NANAIMO, BC

SHEET TITLE:

## RENDERINGS

RECEIVED
DP1316
2023-NOV-01
Current Planning

| SCALE        | REVISIO |
|--------------|---------|
| 1/8" = 1'-0" | 1       |
| DRAWING NO.  | PROJEC* |
| A3.2         | 22-80   |